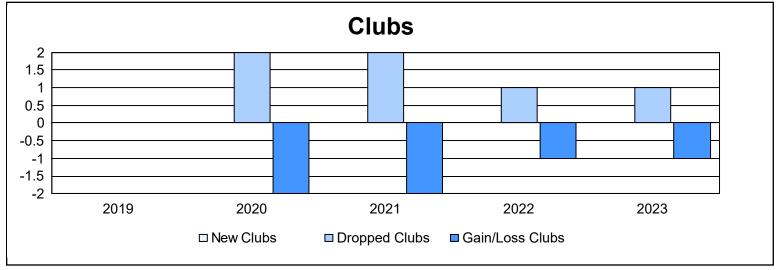

District 11 E2

As of June 2023 Cumulative

| Year      | New<br>Clubs | Dropped<br>Clubs | Gain/<br>Loss<br>Clubs | New<br>Members | Charter<br>Members | Reinstate<br>Members | Transfer<br>Members | Total<br>Member<br>Added | Total<br>Members<br>Dropped | Gain/<br>Loss<br>Members |
|-----------|--------------|------------------|------------------------|----------------|--------------------|----------------------|---------------------|--------------------------|-----------------------------|--------------------------|
| 2018-2019 | 0            | 0                | 0                      | 69             | 1                  | 2                    | 6                   | 78                       | 119                         | -41                      |
| 2019-2020 | 0            | 2                | -2                     | 34             | 1                  | 3                    | 1                   | 39                       | 129                         | -90                      |
| 2020-2021 | 0            | 2                | -2                     | 48             | 0                  | 10                   | 6                   | 64                       | 87                          | -23                      |
| 2021-2022 | 0            | 1                | -1                     | 80             | 0                  | 7                    | 0                   | 87                       | 108                         | -21                      |
| 2022-2023 | 0            | 1                | -1                     | 69             | 0                  | 5                    | 3                   | 77                       | 94                          | -17                      |
| Average   | 0            | 1                | -1                     | 60             | 0                  | 5                    | 3                   | 69                       | 107                         | -38                      |