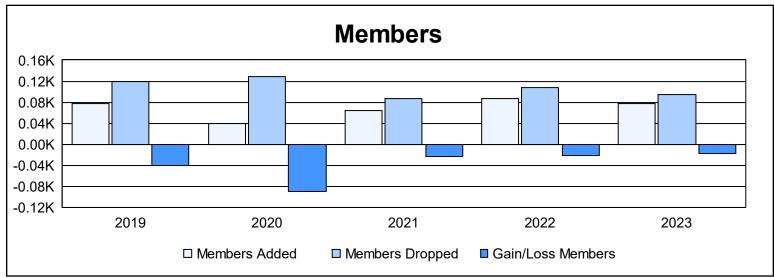

District 11 E2

As of June 2023 Cumulative

| Year      | New<br>Clubs | Dropped<br>Clubs | Gain/<br>Loss<br>Clubs | New<br>Members | Charter<br>Members | Reinstate<br>Members | Transfer<br>Members | Total<br>Member<br>Added | Total<br>Members<br>Dropped | Gain/<br>Loss<br>Members |
|-----------|--------------|------------------|------------------------|----------------|--------------------|----------------------|---------------------|--------------------------|-----------------------------|--------------------------|
| 2018-2019 | 0            | 0                | 0                      | 69             | 1                  | 2                    | 6                   | 78                       | 119                         | -41                      |
| 2019-2020 | 0            | 2                | -2                     | 34             | 1                  | 3                    | 1                   | 39                       | 129                         | -90                      |
| 2020-2021 | 0            | 2                | -2                     | 48             | 0                  | 10                   | 6                   | 64                       | 87                          | -23                      |
| 2021-2022 | 0            | 1                | -1                     | 80             | 0                  | 7                    | 0                   | 87                       | 108                         | -21                      |
| 2022-2023 | 0            | 1                | -1                     | 69             | 0                  | 5                    | 3                   | 77                       | 94                          | -17                      |
| Average   | 0            | 1                | -1                     | 60             | 0                  | 5                    | 3                   | 69                       | 107                         | -38                      |